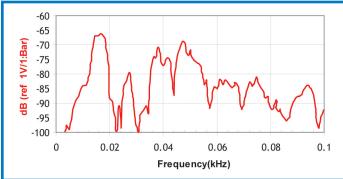

# HD15 Sensor Low Frequency

### Miniature Acoustic Emission Sensor

### **Description and Features**

The **HD15** is a very small Acoutic Emission sensor that is built within a Hex 6-32 threaded standoff for easy mounting. Offering low frequency and high sensitivity AE response, it comes standard with an 8-inch integral cable and choice of BNC or SMA connector.

### **Applications**



This miniature sensor is ideal for any application that requires a small, low frequency and threaded AE

### sensor mounting. It is especially useful where there is



### little room for sensor mounting.

A World of NDT Solutions

## Frequency response of the HD15. Calibration based on ASTM E976.

### **Operating Specifications**

#### Dynamic

| Peak Sensitivity, Ref V/µbar66 dB        |
|------------------------------------------|
| Operating Frequency Range 130 - 530 kHz  |
| Resonant Freq. V/(m/s); [V/µbar] 150 kHz |
| DirectionalityN/A                        |

### Environmental

| Temperature Range65 to 125°C                             |
|----------------------------------------------------------|
| Shock Limit 500 g                                        |
| Completely shielded crystal for maximum RFI/EMI immunity |

#### Physical

| Dimensions0.313" diameter x .375" body height<br>0.18 thread height with 6-32 thread |
|-----------------------